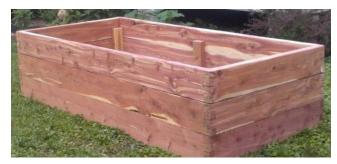

# Handcrafted Garden Products

Standard Garden Bed (4'w x 8'l x 2'h) Price: \$425

Short Garden Bed (4'w x 8'l x 1.5'h) Price: \$325

Garden Bench Price: \$300

Tiered Garden Potting Table Price: \$350

Herb Garden Planter Price: \$75

#### OUR PRODUCT LINE

Our eastern red cedar lumber is locally sourced and handcrafted here in Smoketown. The corners of each bed are carefully cut and fitted in a tongue and groove locking system. The surfaces and edges are all routered and finished with smooth and rounded edges.