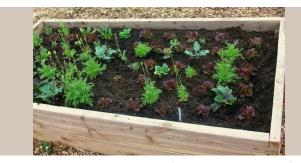

# Handcrafted Garden Products

Standard Garden Bed (4'w x 8'l x 2'h) Price: \$425

Short Garden Bed (4'w x 8'l x 1.5'h) Price: \$325

Garden Bench Price: \$300

Tiered Garden Potting Table Price: \$350

Herb Garden Planter Price: \$75

#### OUR PRODUCT LINE

Our eastern red cedar lumber is locally sourced and handcrafted here in Smoketown. The corners of each bed are carefully cut and fitted in a tongue and groove locking system. The surfaces and edges are all routered and finished with smooth and rounded edges.